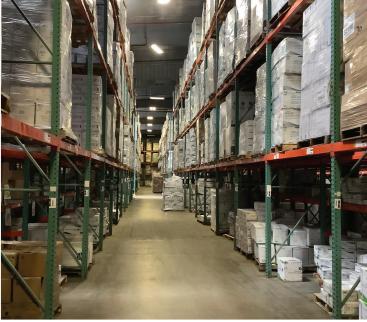

# +/- 100,000 SF FULLY-RACKED WAREHOUSE 30-40 FOOT CEILINGS

10 GLENSHAW STREET | ORANGEBURG, NY 10962

#### **PROPERTY HIGHLIGHTS:**

- ADDRESS: 10 GLENSHAW ST. ORANGEBURG NY, 10962
- 28'-36' CLEAR CEILING HEIGHTS
- FULLY RACKED
- 91,000 SQ.FT. WAREHOUSE SPACE
- 17,000 SQ.FT. 2 STORY OFFICE SPACE
- NUMBER OF DOCKS: 6
- SPACE CAN BE DELIVERED VACANT BY Q2 2023