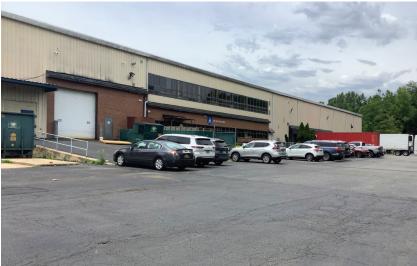

#### **PROPERTY HIGHLIGHTS:**

- ADDRESS: 10 GLENSHAW ST. ORANGEBURG NY, 10962
- 28'-36' CLEAR CEILING HEIGHTS
- FULLY RACKED
- 91,000 SQ.FT. WAREHOUSE SPACE
- 17,000 SQ.FT. 2 STORY OFFICE SPACE
- NUMBER OF DOCKS: 6
- SPACE CAN BE DELIVERED VACANT BY Q2 2023