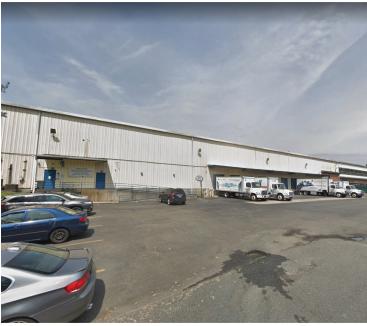

#### **PROPERTY HIGHLIGHTS:**

- ADDRESS: 10 GLENSHAW ST. ORANGEBURG NY, 10962
- 28'-36' CLEAR CEILING HEIGHTS
- FULLY RACKED
- 91,000 SQ.FT. WAREHOUSE SPACE
- 17,000 SQ.FT. 2 STORY OFFICE SPACE
- NUMBER OF DOCKS: 6
- SPACE CAN BE DELIVERED VACANT BY Q2 2023