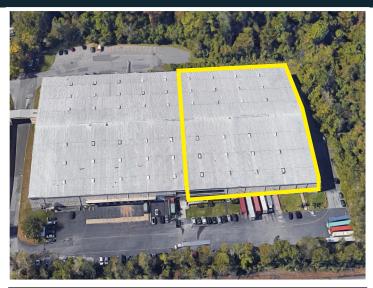

# +/- 100,000 SF FULLY-RACKED WAREHOUSE 30-40 FOOT CEILINGS

10 GLENSHAW STREET | ORANGEBURG, NY 10962

#### **PROPERTY HIGHLIGHTS:**

- ADDRESS: 10 GLENSHAW ST. ORANGEBURG NY, 10962
- 28'-36' CLEAR CEILING HEIGHTS
- FULLY RACKED
- 91,000 SQ.FT. WAREHOUSE SPACE
- 17,000 SQ.FT. 2 STORY OFFICE SPACE
- NUMBER OF DOCKS: 6
- SPACE CAN BE DELIVERED VACANT BY Q2 2023