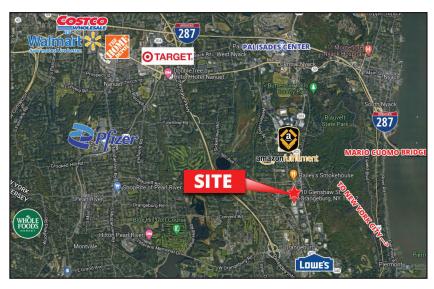

# LOCATED MINUTES FROM I-287 NEAR AMAZON DISTRIBUTION CENTER MINUTES FROM NYC METRO AREA