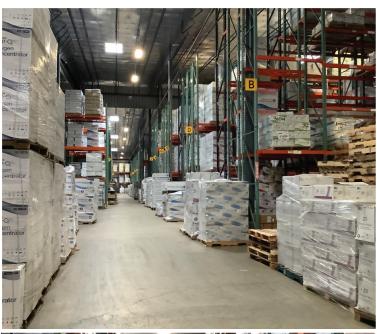

# +/- 100,000 SF FULLY-RACKED WAREHOUSE 30-40 FOOT CEILINGS

10 GLENSHAW STREET | ORANGEBURG, NY 10962

#### **PROPERTY HIGHLIGHTS:**

- ADDRESS: 10 GLENSHAW ST. ORANGEBURG NY, 10962
- 28'-36' CLEAR CEILING HEIGHTS
- FULLY RACKED
- 91,000 SQ.FT. WAREHOUSE SPACE
- 17,000 SQ.FT. 2 STORY OFFICE SPACE
- NUMBER OF DOCKS: 6
- SPACE CAN BE DELIVERED VACANT BY Q2 2023